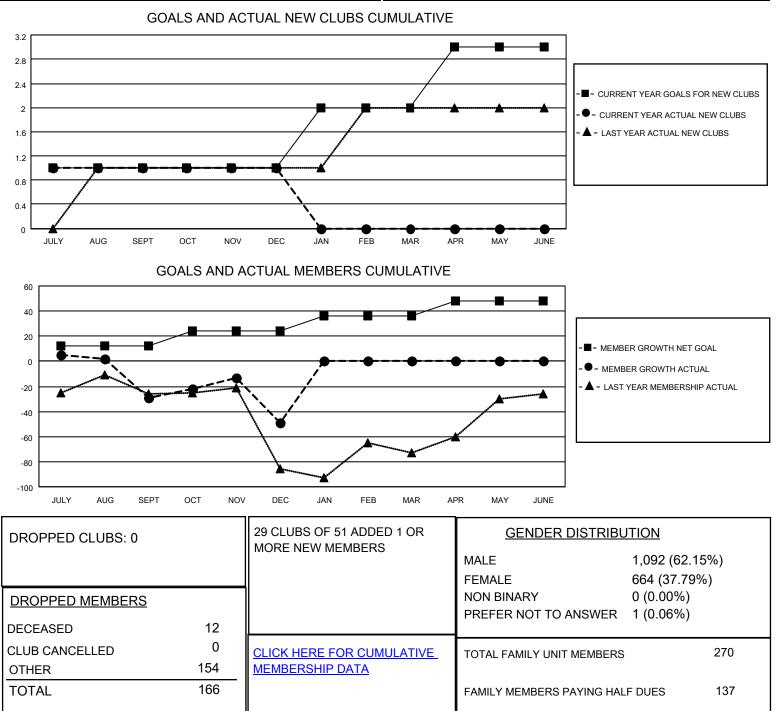

## LOCATION TEXAS

District 2 S3

Results as of: 12/31/2021

| Clubs                 |               |           |               | Members               |                         |                         |                                                    |
|-----------------------|---------------|-----------|---------------|-----------------------|-------------------------|-------------------------|----------------------------------------------------|
| RESULTS FOR 2021-2022 |               |           |               | RESULTS FOR 2021-2022 |                         |                         |                                                    |
| QUARTER               | NEW CLUB GOAL | NEW CLUBS | DROPPED CLUBS | QUARTER ME            | MBER GROWTH NET<br>GOAL | MEMBER GROWTH<br>ACTUAL | DROPPED<br>MEMBERS ACTUAL<br>(including transfers) |
| JULY/AUG/SEPT         | 1             | 1         | 0             | JULY/AUG/SEPT         | 12                      | 86                      | 104                                                |
| OCT/NOV/DEC           | 0             | 0         | 0             | OCT/NOV/DEC           | 12                      | 46                      | 62                                                 |
| JAN/FEB/MAR           | 1             | 0         | 0             | JAN/FEB/MAR           | 12                      | 0                       | 0                                                  |
| APR/MAY/JUNE          | 1             | 0         | 0             | APR/MAY/JUNE          | 12                      | 0                       | 0                                                  |